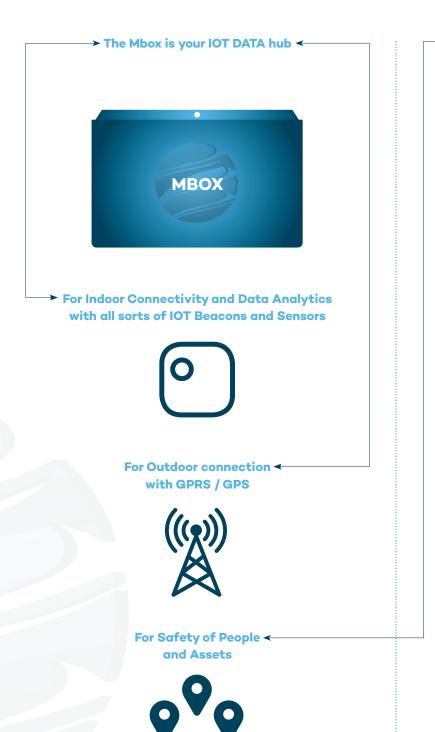

# **HOW THE MBOX WORKS**

MBOX IS AN AUTONOMOUS SMART DEVICE.
INNOVATIVE CONNECTIVITY TECHNOLOGY "IN THE BOX".

# **HOW GLOBAL M WORKS**

ROI WITH IOT THROUGH DATA FOR SERVICE AND SAFETY IMPROVEMENTS. EASY TO DEPLOY. NO IT HASSLE WITH MULIPLE INTEGRATIONS.

- ➤ A Secure Dashboard for <</p>
- Company Administrators

→ Real-time Insight for Health, Well-being, Support, Rapid Response