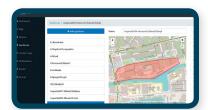

# **INDOOR LOCATION INFORMATION**

Safe workplace with Beacons and Sensors for Presence and Accountability.