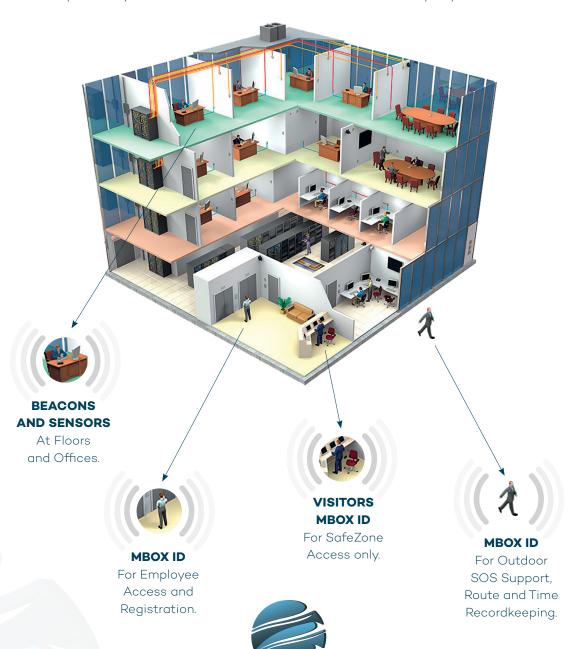

# **INDOOR LOCATION INFORMATION**

Safe workplace with Beacons and Sensors for Presence and Accountability.

### **OUTDOOR LOCATION INFORMATION**

For real-time location, Support and  $1^{\rm st}$  aid when SOS is activated and Route Registration.

# **HEALTHY AND SAFE WORKPLACE**

Every office a Smart Office. Access Control. Air quality, light, temperature sensoring.

# **TIME REGISTRATION**

Presence and Movement of Staff, Visitors and Assets. Services provided at "Every Location in the World".