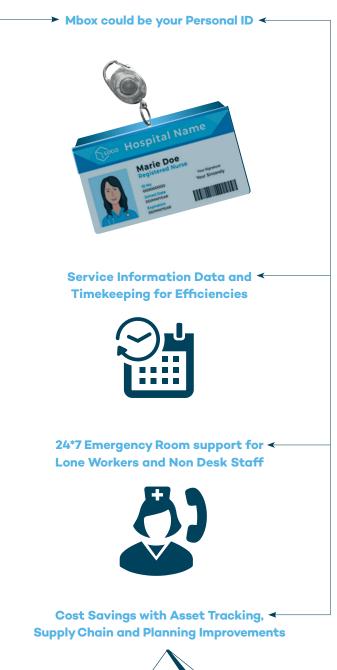

#### **LONE WORKER**

All People working alone at Night or at Remote places. Doctors, Nurses, Drivers, Engineers, Security staff.

# **TIME REGISTRATION**

Presence and Movement of Staff, Visitors and Assets. Services provided at "Every Location in the World".