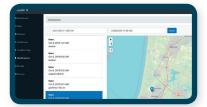

➤ Safe and Restricted
Geofenced Zones

➤ Notifications to Admin for Alarm, Support, In/Out Safe Zone, Battery, Speed, Fall

Device Management and Data ←
Insights for Analytics ←

History Data: Route, ← Location, Time, Speed